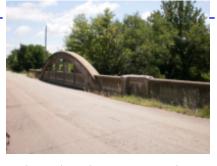

KRingler. 7-30-09

KRingler. 7-30-09

Rock Creek Bridge. View toward east. Rock Creek Bridge. View toward east. Rock Creek Bridge. Missing plaque on KRingler. 7-30-09

northeast wing wall. KRingler. 7-30-09