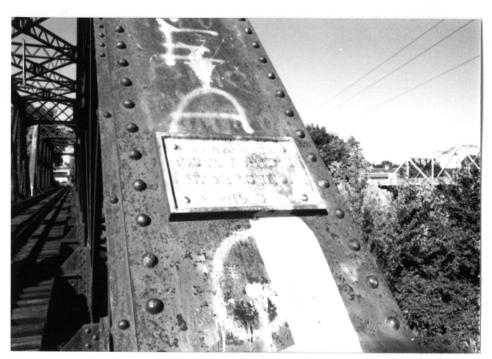

### \* MASSHIGHWAY HISTORIC BRIDGE INVENTORY \*

| Town/City: Westfield                                                                              | MHD Dist: 2                                                                                                                                                                                                                                                                                                                                                                                                                                                                                                                                                                                                                                                                                                                                                                                                                                                                                                                                                                                                                                                                                                                                                                                                                                                                                                                                                                                                                                                                                                                                                                                                                                                                                                                                                                                                                                                                                                                                                                                                                                                                                                                    |
|---------------------------------------------------------------------------------------------------|--------------------------------------------------------------------------------------------------------------------------------------------------------------------------------------------------------------------------------------------------------------------------------------------------------------------------------------------------------------------------------------------------------------------------------------------------------------------------------------------------------------------------------------------------------------------------------------------------------------------------------------------------------------------------------------------------------------------------------------------------------------------------------------------------------------------------------------------------------------------------------------------------------------------------------------------------------------------------------------------------------------------------------------------------------------------------------------------------------------------------------------------------------------------------------------------------------------------------------------------------------------------------------------------------------------------------------------------------------------------------------------------------------------------------------------------------------------------------------------------------------------------------------------------------------------------------------------------------------------------------------------------------------------------------------------------------------------------------------------------------------------------------------------------------------------------------------------------------------------------------------------------------------------------------------------------------------------------------------------------------------------------------------------------------------------------------------------------------------------------------------|
| Facility Carried: Pioneer Va                                                                      | alley RR                                                                                                                                                                                                                                                                                                                                                                                                                                                                                                                                                                                                                                                                                                                                                                                                                                                                                                                                                                                                                                                                                                                                                                                                                                                                                                                                                                                                                                                                                                                                                                                                                                                                                                                                                                                                                                                                                                                                                                                                                                                                                                                       |
| Over Features Intersected: Westfin                                                                | eld River mortalises M. of book JA parthers planted                                                                                                                                                                                                                                                                                                                                                                                                                                                                                                                                                                                                                                                                                                                                                                                                                                                                                                                                                                                                                                                                                                                                                                                                                                                                                                                                                                                                                                                                                                                                                                                                                                                                                                                                                                                                                                                                                                                                                                                                                                                                            |
| Structure Number:                                                                                 | econd de Alexandrativa valda                                                                                                                                                                                                                                                                                                                                                                                                                                                                                                                                                                                                                                                                                                                                                                                                                                                                                                                                                                                                                                                                                                                                                                                                                                                                                                                                                                                                                                                                                                                                                                                                                                                                                                                                                                                                                                                                                                                                                                                                                                                                                                   |
|                                                                                                   | B.I.N.: AASHTO (date):                                                                                                                                                                                                                                                                                                                                                                                                                                                                                                                                                                                                                                                                                                                                                                                                                                                                                                                                                                                                                                                                                                                                                                                                                                                                                                                                                                                                                                                                                                                                                                                                                                                                                                                                                                                                                                                                                                                                                                                                                                                                                                         |
|                                                                                                   | HRR line # 65, bridge * 60.36 (old # 673)                                                                                                                                                                                                                                                                                                                                                                                                                                                                                                                                                                                                                                                                                                                                                                                                                                                                                                                                                                                                                                                                                                                                                                                                                                                                                                                                                                                                                                                                                                                                                                                                                                                                                                                                                                                                                                                                                                                                                                                                                                                                                      |
| *******                                                                                           | **********                                                                                                                                                                                                                                                                                                                                                                                                                                                                                                                                                                                                                                                                                                                                                                                                                                                                                                                                                                                                                                                                                                                                                                                                                                                                                                                                                                                                                                                                                                                                                                                                                                                                                                                                                                                                                                                                                                                                                                                                                                                                                                                     |
| National Register eligibilit                                                                      | y finding (by/date):                                                                                                                                                                                                                                                                                                                                                                                                                                                                                                                                                                                                                                                                                                                                                                                                                                                                                                                                                                                                                                                                                                                                                                                                                                                                                                                                                                                                                                                                                                                                                                                                                                                                                                                                                                                                                                                                                                                                                                                                                                                                                                           |
| *******                                                                                           | ***,********                                                                                                                                                                                                                                                                                                                                                                                                                                                                                                                                                                                                                                                                                                                                                                                                                                                                                                                                                                                                                                                                                                                                                                                                                                                                                                                                                                                                                                                                                                                                                                                                                                                                                                                                                                                                                                                                                                                                                                                                                                                                                                                   |
| Year Built (source): 1910 (                                                                       | (plate)                                                                                                                                                                                                                                                                                                                                                                                                                                                                                                                                                                                                                                                                                                                                                                                                                                                                                                                                                                                                                                                                                                                                                                                                                                                                                                                                                                                                                                                                                                                                                                                                                                                                                                                                                                                                                                                                                                                                                                                                                                                                                                                        |
| Years Rebuilt (source): raise                                                                     | ed 1919 (NY, NH & H RR bridge list)                                                                                                                                                                                                                                                                                                                                                                                                                                                                                                                                                                                                                                                                                                                                                                                                                                                                                                                                                                                                                                                                                                                                                                                                                                                                                                                                                                                                                                                                                                                                                                                                                                                                                                                                                                                                                                                                                                                                                                                                                                                                                            |
| Builder (source): <u>Boston Br</u>                                                                | idge Works (plate)                                                                                                                                                                                                                                                                                                                                                                                                                                                                                                                                                                                                                                                                                                                                                                                                                                                                                                                                                                                                                                                                                                                                                                                                                                                                                                                                                                                                                                                                                                                                                                                                                                                                                                                                                                                                                                                                                                                                                                                                                                                                                                             |
| Designer (source):                                                                                |                                                                                                                                                                                                                                                                                                                                                                                                                                                                                                                                                                                                                                                                                                                                                                                                                                                                                                                                                                                                                                                                                                                                                                                                                                                                                                                                                                                                                                                                                                                                                                                                                                                                                                                                                                                                                                                                                                                                                                                                                                                                                                                                |
| Open floor; single-track RR line on concrete pier; Nabutment is lan concrete; Sabutment not seen. | bridge. Collision struts and sub-verticals Warren through truss bridge. Collision struts and sub-verticals in endpanels. ge-block granite aphlar lengthened and raised with                                                                                                                                                                                                                                                                                                                                                                                                                                                                                                                                                                                                                                                                                                                                                                                                                                                                                                                                                                                                                                                                                                                                                                                                                                                                                                                                                                                                                                                                                                                                                                                                                                                                                                                                                                                                                                                                                                                                                    |
| trues - used formantly for ratio                                                                  | do ble-rater scation Warren with out verticals through                                                                                                                                                                                                                                                                                                                                                                                                                                                                                                                                                                                                                                                                                                                                                                                                                                                                                                                                                                                                                                                                                                                                                                                                                                                                                                                                                                                                                                                                                                                                                                                                                                                                                                                                                                                                                                                                                                                                                                                                                                                                         |
| renda, as single-infersection versi                                                               | Length of Maximum Span: 161                                                                                                                                                                                                                                                                                                                                                                                                                                                                                                                                                                                                                                                                                                                                                                                                                                                                                                                                                                                                                                                                                                                                                                                                                                                                                                                                                                                                                                                                                                                                                                                                                                                                                                                                                                                                                                                                                                                                                                                                                                                                                                    |
| Skew:                                                                                             | Deck Width Out to Out:                                                                                                                                                                                                                                                                                                                                                                                                                                                                                                                                                                                                                                                                                                                                                                                                                                                                                                                                                                                                                                                                                                                                                                                                                                                                                                                                                                                                                                                                                                                                                                                                                                                                                                                                                                                                                                                                                                                                                                                                                                                                                                         |
| Main Unit, # Spans: 2                                                                             |                                                                                                                                                                                                                                                                                                                                                                                                                                                                                                                                                                                                                                                                                                                                                                                                                                                                                                                                                                                                                                                                                                                                                                                                                                                                                                                                                                                                                                                                                                                                                                                                                                                                                                                                                                                                                                                                                                                                                                                                                                                                                                                                |
| Approaches, # Spans:                                                                              | The second of th |
| Plaque: 1 Locati                                                                                  | on: SE end post of Sly truss.                                                                                                                                                                                                                                                                                                                                                                                                                                                                                                                                                                                                                                                                                                                                                                                                                                                                                                                                                                                                                                                                                                                                                                                                                                                                                                                                                                                                                                                                                                                                                                                                                                                                                                                                                                                                                                                                                                                                                                                                                                                                                                  |
| Alterations, unusual feature                                                                      | s, comments:                                                                                                                                                                                                                                                                                                                                                                                                                                                                                                                                                                                                                                                                                                                                                                                                                                                                                                                                                                                                                                                                                                                                                                                                                                                                                                                                                                                                                                                                                                                                                                                                                                                                                                                                                                                                                                                                                                                                                                                                                                                                                                                   |
| Limited inspection from off-<br>the raising of 1919.                                              | the bridge did not reveal any obvious alterations, beyon                                                                                                                                                                                                                                                                                                                                                                                                                                                                                                                                                                                                                                                                                                                                                                                                                                                                                                                                                                                                                                                                                                                                                                                                                                                                                                                                                                                                                                                                                                                                                                                                                                                                                                                                                                                                                                                                                                                                                                                                                                                                       |

N SPAN, FROM NE (4-18-95)

N ABUTMENT (4-18-45)

N SPAN, FROM NE (4-18-95)

ON SE ENDPOST OF S TRUSS (8-20-87)

SOUTHERLY SPAN, FROM SW (4-18-95)